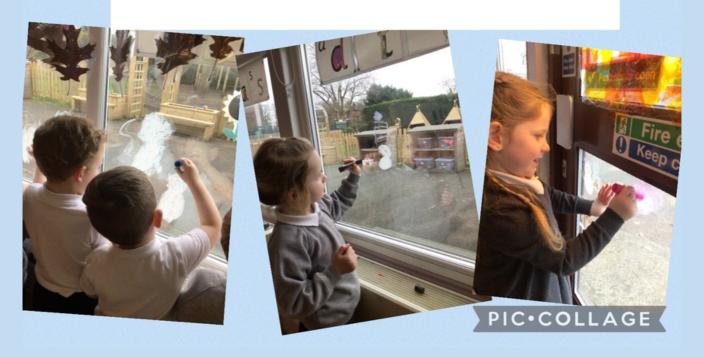

ks which we want our children to enjoy with you. Book bags go home Friday and must be retuned by the following Thursday. If your child wants to keep the same book that is absolutely fine but still bring it back in case they change their mind

## **PARKING**

Thankyou to all parents who are now parking away from the driveway. A reminder that the car park is for staff and disabled drivers only due to limited space and unsafe access at pick up and drop off

## **REMINDERS**

Complete primary school applications online before January 14th



Check school website for upcoming events



medications.

Next weeks the big question...
"Why did the snowman melt?"
Look forward to lots of scientific conversations about heating and cooling

















We've drawn winter pictures onto our windows.