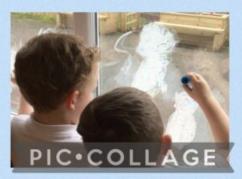

children to enjoy with you. Book bags go home Friday and must be retuned by the following Thursday. If your child wants to keep the same book that is absolutely fine but still bring it back in case they change their mind

## **PARKING**

Thankyou to all parents who are now parking away from the driveway. A reminder that the car park is for staff and disabled drivers only due to limited space and unsafe access at pick up and drop off

## **REMINDERS**

Complete primary school applications online before January 14th



Check school website for upcoming events



medications.

Next weeks the big question...
"Why did the snowman melt?"
Look forward to lots of scientific conversations about heating and cooling

















We've drawn winter pictures onto our windows.