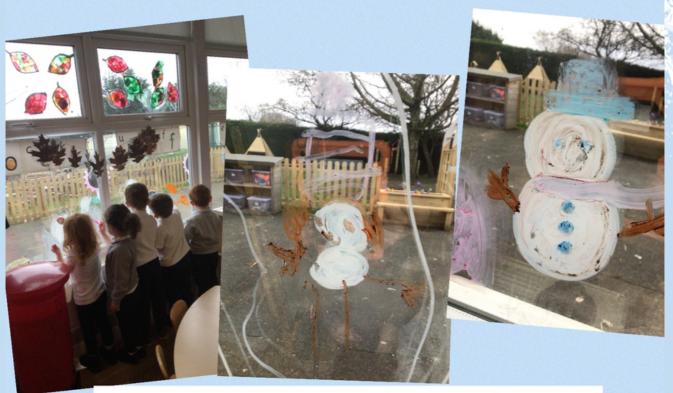

have a well stocked library full of beautiful books which we want our children to enjoy with you. Book bags go home Friday and must be retuned by the following Thursday. If your child wants to keep the same book that is absolutely fine but still bring it back in case they change their mind

## **PARKING**

Thankyou to all parents who are now parking away from the driveway. A reminder that the car park is for staff and disabled drivers only due to limited space and unsafe access at pick up and drop off

## **REMINDERS**

Complete primary school applications online before January 14th



Check school website for upcoming events



medications.

Next weeks the big question...
"Why did the snowman melt?"
Look forward to lots of scientific conversations about heating and cooling

















We've drawn winter pictures onto our windows.