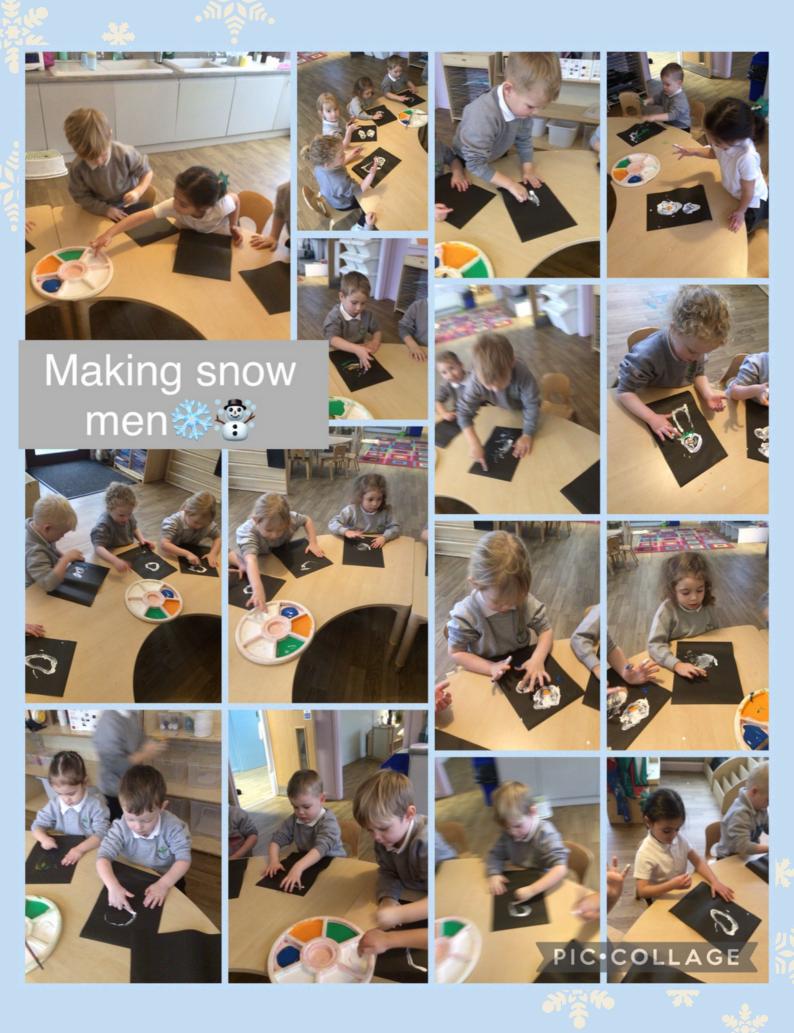

## **REMINDERS**

Complete primary school applications online before January 14th

Check school website for upcoming events

medications.

Next weeks the big question...
"Why did the snowman melt?"
Look forward to lots of scientific conversations about heating and cooling