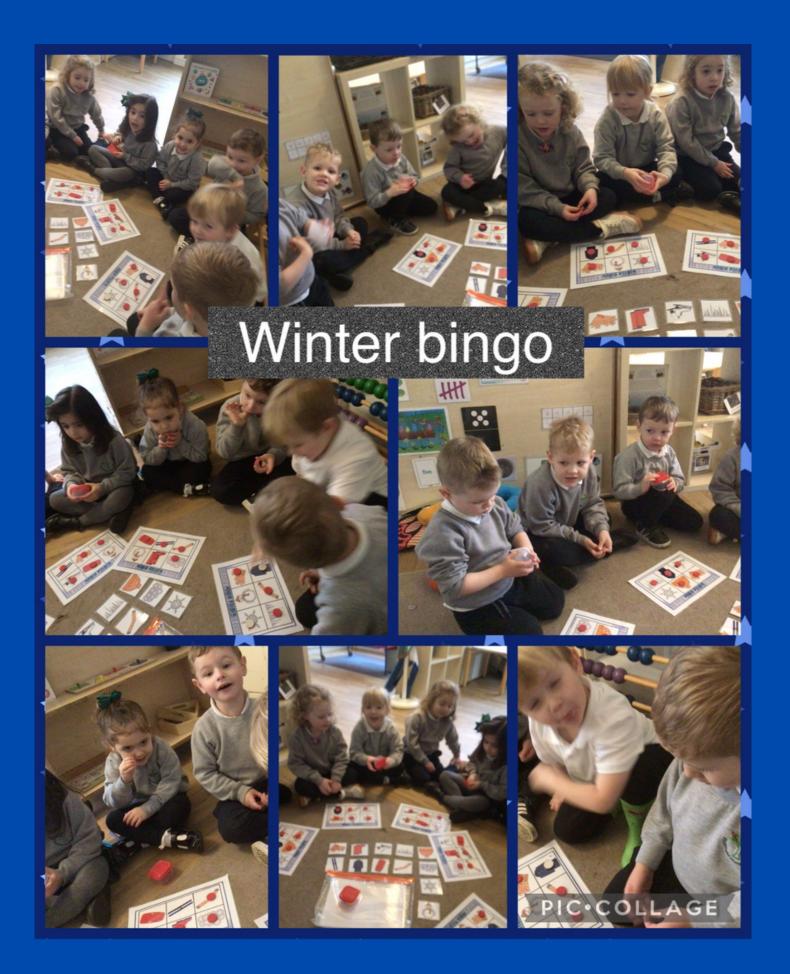

fortunate to have a well stocked library full of beautiful books which we want our children to enjoy with you. Book bags go home Friday and must be retuned by the following Thursday. If your child wants to keep the same book that is absolutely fine but still bring it back in case they change their mind

## **PARKING**

Thankyou to all parents who are now parking away from the driveway. A reminder that the car park is for staff and disabled drivers only due to limited space and unsafe access at pick up and drop off

## **REMINDERS**

Complete primary school applications online before January 14th



Check school website for upcoming events



medications.

Next weeks the big question...
"Why did the snowman melt?"
Look forward to lots of scientific conversations about heating and cooling

















We've drawn winter pictures onto our windows.