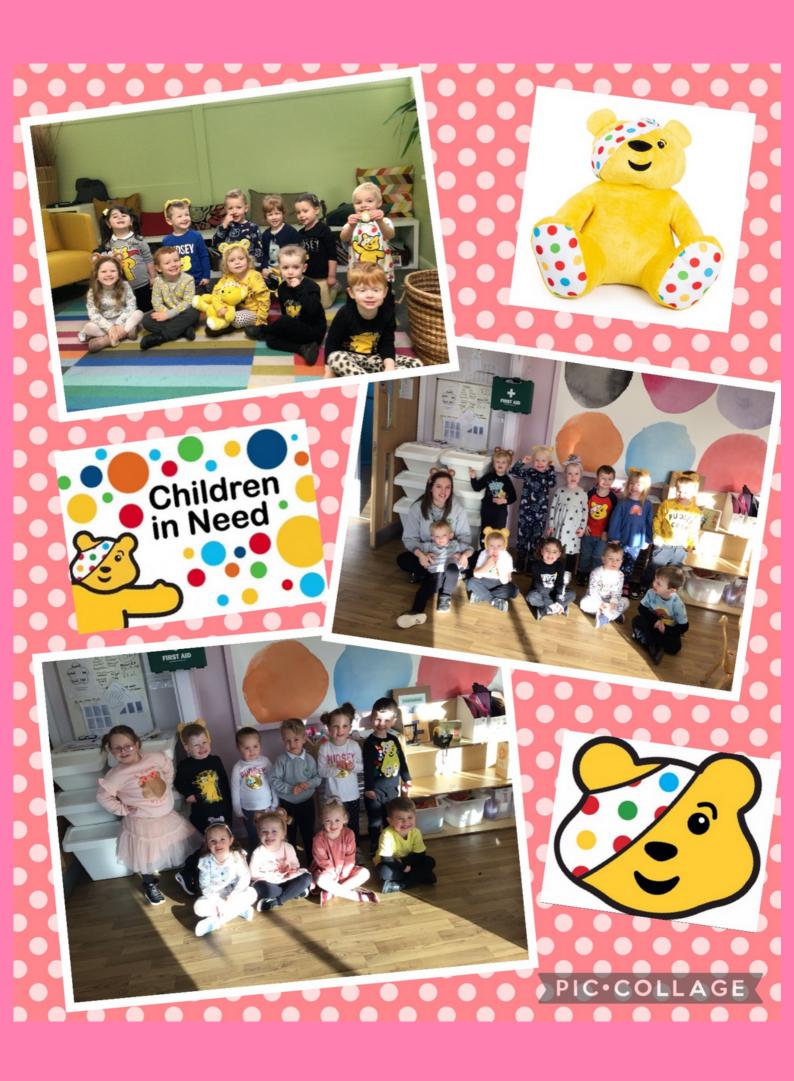

### Birchfield Nursery School NOVEMBER NEVVSLETTER

No.2

Children in Need Friday 17th November come in any spotty clothing

Thursday 7th December Grandparents stay and play (survey on school spider)

week beginning 11th December group stay and plays check events calendar on spider