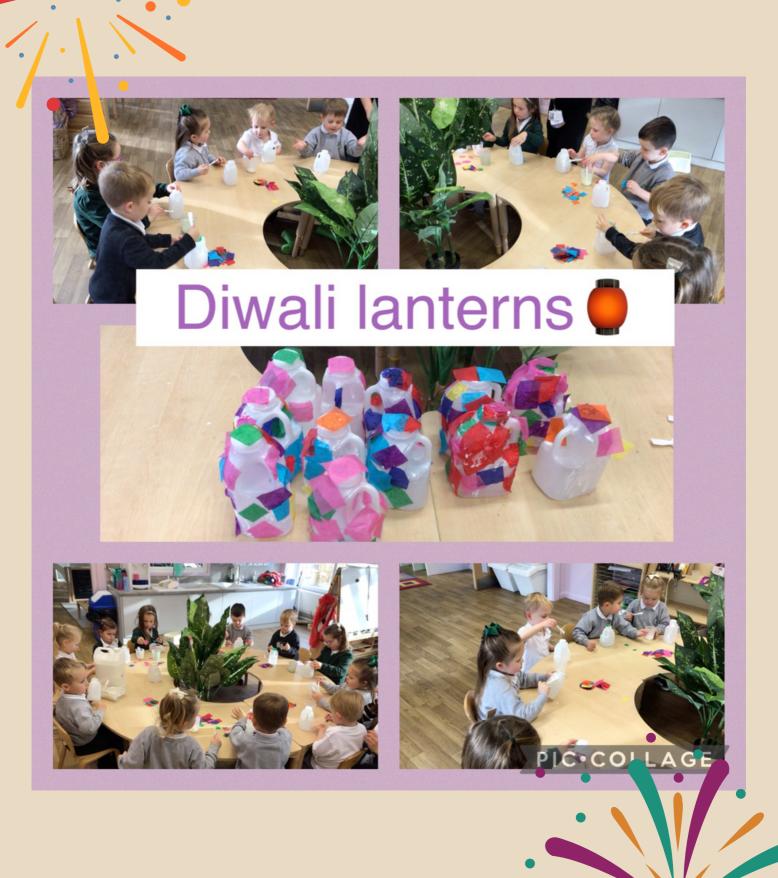

One little finger, one little finger! This week has been all about the number 1.

Celebrating Diwali

PIC.COLLAGE